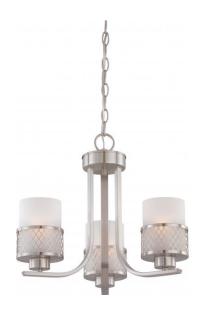

## NUVO 60/4687

Fusion - 3 Light Chandelier with Frosted Glass

| Collection       | Fusion<br>Chandelier |  |  |
|------------------|----------------------|--|--|
| Fixture Type     |                      |  |  |
| Category         | Hanging              |  |  |
| Finish           | Brushed Nickel       |  |  |
| Style            | Contemporary         |  |  |
| Number Of Lights | 3                    |  |  |
| Warranty         | 1 Year Limited       |  |  |

## **Features**

- Fusion Three Light Chandeleir
- Width: 17 7/8" Height: 15"
- Sudbury Bronze / Champagne Linen
- UL Dry

## **Product Specifications**

| Style        | Extends      | Width     | Height        | Package Weight | Glass Finish                |
|--------------|--------------|-----------|---------------|----------------|-----------------------------|
| Contemporary | n/a          | n/a       | 15.00         | 8.91           | Glass                       |
| Bulb Shape   | Bulb Type    | Bulb Base | Bulb Included | UPC            | Replaceable Light<br>Source |
| A19          | Incandescent | Medium    | 0             | *045923646874  | Yes                         |