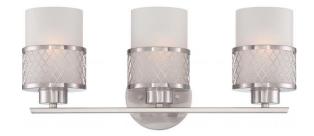

## NUVO 60/4683

Fusion - 3 Light Vanity Fixture with Frosted Glass

| Fusion            |  |  |
|-------------------|--|--|
| Vanity & Wall     |  |  |
| Wall - Up or Down |  |  |
| Brushed Nickel    |  |  |
| Contemporary      |  |  |
| 3                 |  |  |
| 1 Year Limited    |  |  |
| -                 |  |  |

#### Features

- Fusion Three Light Vanity
- Width: 19" Height: 8 1/4" Extension: 7 1/2"
- Old Bronze / Alabaster
- UL Damp

### **Product Specifications**

| Style        | Extends      | Width     | Height        | Package Weight | Glass Finish                |
|--------------|--------------|-----------|---------------|----------------|-----------------------------|
| Contemporary | n/a          | 19.00     | 8.25          | 6.47           | Glass                       |
| Bulb Shape   | Bulb Type    | Bulb Base | Bulb Included | UPC            | Replaceable Light<br>Source |
| A19          | Incandescent | Medium    | 0             | *045923646836  | Yes                         |