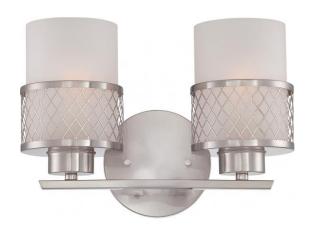

## NUVO 60/4682

Fusion - 2 Light Vanity Fixture with Frosted

| Collection       | Fusion<br>Vanity & Wall |  |  |
|------------------|-------------------------|--|--|
| Fixture Type     |                         |  |  |
| Category         | Wall - Up or Down       |  |  |
| Finish           | Brushed Nickel          |  |  |
| Style            | Contemporary            |  |  |
| Number Of Lights | 2                       |  |  |
| Warranty         | 1 Year Limited          |  |  |

## **Features**

■ Fusion - Two Light Vanity

■ Width: 12" Height: 8 1/4" Extension: 7 1/2"

Old Bronze / Alabaster

**UL** Damp

## **Product Specifications**

| Style        | Extends      | Width     | Height        | Package Weight | Glass Finish                |
|--------------|--------------|-----------|---------------|----------------|-----------------------------|
| Contemporary | n/a          | 12.00     | 8.25          | 4.66           | Glass                       |
| Bulb Shape   | Bulb Type    | Bulb Base | Bulb Included | UPC            | Replaceable Light<br>Source |
| A19          | Incandescent | Medium    | 0             | *045923646829  | Yes                         |