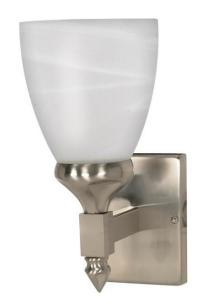

## NUVO 60/466

Triumph - 1 Light CFL - 5" - Vanity - (1) 13W GU24 Lamps Included

| anity & Wall |
|--------------|
| Jp or Down   |
| shed Nickel  |
| ntemporary   |
| 1            |
| ear Limited  |
|              |

## **Features**

- Triumph ES One Light 13w Vanity
- Width: 5" Height: 10 1/2" Extension: 7"
- Mahogany Bronze / Frosted
- UL Damp

## **Product Specifications**

| Style        | Extends   | Width     | Height        | Package Weight | Glass Finish                |
|--------------|-----------|-----------|---------------|----------------|-----------------------------|
| Contemporary | n/a       | 5.00      | 10.50         | 2.82           | Glass                       |
| Bulb Shape   | Bulb Type | Bulb Base | Bulb Included | UPC            | Replaceable Light<br>Source |
| T4           | CFL       | GU24      | 1             | *045923604669  | Yes                         |