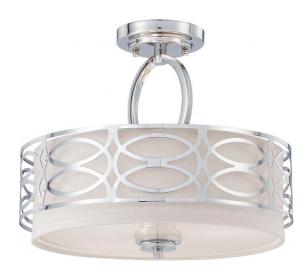

## NUVO 60/4629

Harlow - 3 Light Semi Flush Fixture with Slate Gray Fabric Shade

| Harlow           |  |  |
|------------------|--|--|
| Close-to-Ceiling |  |  |
| Semi Flush       |  |  |
| Polished Nickel  |  |  |
| Contemporary     |  |  |
| 3                |  |  |
| 1 Year Limited   |  |  |
|                  |  |  |

#### Features

- Harlow Three Light Semi-Flush
- Width: 15" Height: 12"
- Old Bronze / Alabaster Mushroom
- UL Dry