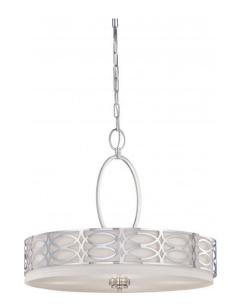

## NUVO 60/4626

Harlow - 4 Light Pendant with Slate Gray Fabric Shade

| Harlow          |  |  |
|-----------------|--|--|
| Pendant         |  |  |
| Pendants        |  |  |
| Polished Nickel |  |  |
| Contemporary    |  |  |
| 4               |  |  |
| 1 Year Limited  |  |  |
|                 |  |  |

#### Features

- Harlow Four Light Pendant
- Width: 23 5/8" Height: 20"
- Textured White / Alabaster
- UL Dry