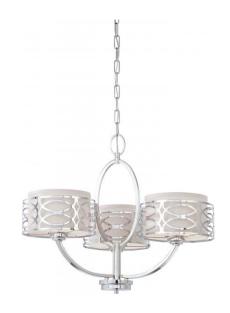

## NUVO 60/4624

Harlow - 3 Light Chandelier with Slate Gray Fabric Shades

| Collection       | Harlow<br>Chandelier |  |  |
|------------------|----------------------|--|--|
| Fixture Type     |                      |  |  |
| Category         | Hanging              |  |  |
| Finish           | Polished Nickel      |  |  |
| Style            | Contemporary         |  |  |
| Number Of Lights | 3                    |  |  |
| Warranty         | 1 Year Limited       |  |  |

## **Features**

■ Harlow - Three Light Chandelier

Width: 25" Height: 20 3/8"

Textured White / Alabaster

UL Dry