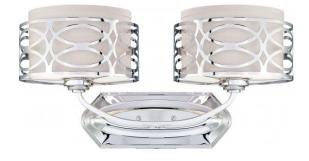

## NUVO 60/4622

Harlow - 2 Light Vanity Fixture with Slate Gray Fabric Shades

| Harlow            |  |  |
|-------------------|--|--|
| Vanity & Wall     |  |  |
| Wall - Up or Down |  |  |
| Polished Nickel   |  |  |
| Contemporary      |  |  |
| 2                 |  |  |
| 1 Year Limited    |  |  |
|                   |  |  |

#### Features

- Harlow Two Light Vanity
- Width: 20 5/8" Height: 10" Extension: 10"
- Old Bronze / Alabaster
- UL Damp