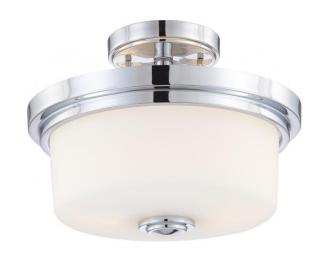

## NUVO 60/4593

Soho - 2 Light Semi Flush Fixture with Satin White Glass

| Collection       | Soho             |  |  |
|------------------|------------------|--|--|
| Fixture Type     | Close-to-Ceiling |  |  |
| Category         | Semi Flush       |  |  |
| Finish           | Polished Chrome  |  |  |
| Style            | Contemporary     |  |  |
| Number Of Lights | 2                |  |  |
| Warranty         | 1 Year Limited   |  |  |

## **Features**

■ Soho - Two Light Semi-Flush

Width: 13" Height: 10 1/8"

Brushed Nickel / Alabaster Ball

**UL** Damp

## **Product Specifications**

| Style        | Extends      | Width     | Height        | Package Weight | Glass Finish                |
|--------------|--------------|-----------|---------------|----------------|-----------------------------|
| Contemporary | n/a          | 13.00     | 10.13         | 9.83           | Glass                       |
| Bulb Shape   | Bulb Type    | Bulb Base | Bulb Included | UPC            | Replaceable Light<br>Source |
| A19          | Incandescent | Medium    | 0             | *045923645938  | Yes                         |