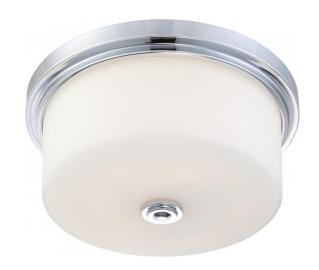

## NUVO 60/4592

Soho - 3 Light Large Flush Fixture with Satin White Glass

| Soho             |
|------------------|
| Close-to-Ceiling |
| Flush            |
| Polished Chrome  |
| Contemporary     |
| 3                |
| 1 Year Limited   |
|                  |

## **Features**

- Soho Three Light Large Flush
- Width: 18 1/2" Height: 8 1/2"
- Architectural Bronze / White

Lexan

UL Damp

## **Product Specifications**

| Style        | Extends      | Width     | Height        | Package Weight | Glass Finish                |
|--------------|--------------|-----------|---------------|----------------|-----------------------------|
| Contemporary | n/a          | 18.50     | 8.50          | 12.15          | Glass                       |
| Bulb Shape   | Bulb Type    | Bulb Base | Bulb Included | UPC            | Replaceable Light<br>Source |
| A19          | Incandescent | Medium    | 0             | *045923645921  | Yes                         |