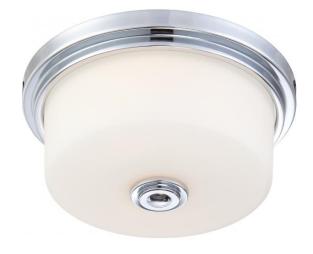

## NUVO 60/4591

Soho - 2 Light Medium Flush Fixture with Satin White Glass

| Soho             |
|------------------|
| Close-to-Ceiling |
| Flush            |
| Polished Chrome  |
| Contemporary     |
| 2                |
| 1 Year Limited   |
|                  |

#### Features

- Soho Two Light Medium Flush
- Width: 13" Height: 6 1/8"
- Matte Black / White Lexan
- UL Damp

### **Product Specifications**

| Style        | Extends   | Width     | Height        | Package Weight | Glass Finish                |
|--------------|-----------|-----------|---------------|----------------|-----------------------------|
| Contemporary | n/a       | 13.00     | 6.13          | 8.67           | Glass                       |
|              |           |           |               |                |                             |
| Bulb Shape   | Bulb Type | Bulb Base | Bulb Included | UPC            | Replaceable Light<br>Source |