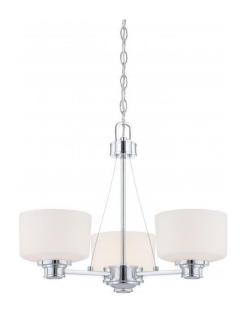

## NUVO 60/4587

Soho - 3 Light Chandelier with Satin White Glass

| Soho            |  |  |
|-----------------|--|--|
| Chandelier      |  |  |
| Hanging         |  |  |
| Polished Chrome |  |  |
| Contemporary    |  |  |
| 3               |  |  |
| 1 Year Limited  |  |  |
|                 |  |  |

## **Features**

■ Soho - Three Light Chandelier

Width: 22" Height: 17 1/2" Matte Black / White Lexan

UL Dry

## **Product Specifications**

| Style        | Extends      | Width     | Height        | Package Weight | Glass Finish                |
|--------------|--------------|-----------|---------------|----------------|-----------------------------|
| Contemporary | n/a          | n/a       | 17.50         | 12.32          | Glass                       |
| Bulb Shape   | Bulb Type    | Bulb Base | Bulb Included | UPC            | Replaceable Light<br>Source |
| A19          | Incandescent | Medium    | 0             | *045923645877  | Yes                         |