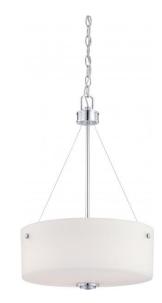

## NUVO 60/4586

Soho - 3 Light Pendant with Satin White Glass

| Collection       | Soho            |  |  |
|------------------|-----------------|--|--|
| Fixture Type     | Pendant         |  |  |
| Category         | Mini-Pendant    |  |  |
| Finish           | Polished Chrome |  |  |
| Style            | Contemporary    |  |  |
| Number Of Lights | 3               |  |  |
| Warranty         | 1 Year Limited  |  |  |

#### Features

- Soho Three Light Pendant
- Width: 16 1/2" Height: 23"
- Polished Brass / Alabaster Ball
- UL Dry

### **Product Specifications**

| Style        | Extends      | Width     | Height        | Package Weight | Glass Finish                |
|--------------|--------------|-----------|---------------|----------------|-----------------------------|
| Contemporary | n/a          | 16.50     | 23.00         | 12.76          | Glass                       |
| Bulb Shape   | Bulb Type    | Bulb Base | Bulb Included | UPC            | Replaceable Light<br>Source |
| A19          | Incandescent | Medium    | 0             | *045923645860  | Yes                         |