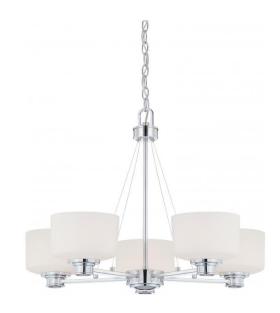

## NUVO 60/4585

Soho - 5 Light Chandelier with Satin White Glass

| Soho            |
|-----------------|
| Chandelier      |
| Hanging         |
| Polished Chrome |
| Contemporary    |
| 5               |
| 1 Year Limited  |
|                 |

#### Features

- Soho Five Light Chandelier
- Width: 27 1/2" Height: 20 1/4"
- Architectural Bronze / White Lexan
- UL Dry

### **Product Specifications**

| Style        | Extends   | Width     | Height        | Package Weight | Glass Finish                |
|--------------|-----------|-----------|---------------|----------------|-----------------------------|
| Contemporary | n/a       | 27.50     | 20.25         | 18.5           | Glass                       |
|              |           |           |               |                |                             |
| Bulb Shape   | Bulb Type | Bulb Base | Bulb Included | UPC            | Replaceable Light<br>Source |