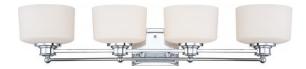

## NUVO 60/4584

Soho - 4 Light Vanity Fixture with Satin White Glass

| Soho                                 |  |  |
|--------------------------------------|--|--|
| Vanity & Wall                        |  |  |
| Wall - Up or Down<br>Polished Chrome |  |  |
|                                      |  |  |
| 4                                    |  |  |
| 1 Year Limited                       |  |  |
| -                                    |  |  |

#### Features

- Soho Four Light Vanity
- Width: 34" Height: 7 1/4" Extension: 8"
- Matte Black / White Lexan
- UL Damp