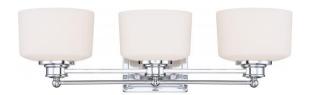

## NUVO 60/4583

Soho - 3 Light Vanity Fixture with Satin White Glass

| Collection       | Soho<br>Vanity & Wall |  |  |
|------------------|-----------------------|--|--|
| Fixture Type     |                       |  |  |
| Category         | Wall - Up or Down     |  |  |
| Finish           | Polished Chrome       |  |  |
| Style            | Contemporary          |  |  |
| Number Of Lights | 3                     |  |  |
| Warranty         | 1 Year Limited        |  |  |

## **Features**

- Soho Three Light Vanity
- Width: 25" Height: 7 1/4" Extension: 8"
- Architectural Bronze / White Lexan
- **UL** Damp