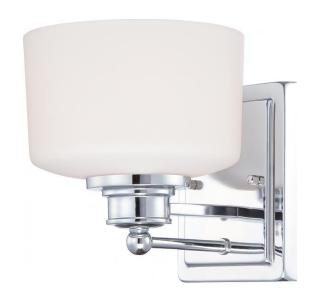

## NUVO 60/4581

Soho - 1 Light Vanity Fixture with Satin White Glass

| Collection       | Soho              |  |  |
|------------------|-------------------|--|--|
| Fixture Type     | Vanity & Wall     |  |  |
| Category         | Wall - Up or Down |  |  |
| Finish           | Polished Chrome   |  |  |
| Style            | Contemporary      |  |  |
| Number Of Lights | 1                 |  |  |
| Warranty         | 1 Year Limited    |  |  |

## **Features**

- Soho One Light Vanity
- Width: 7" Height: 8 1/4" Extension:
- Architectural Bronze / White Lexan
- **UL** Damp

## **Product Specifications**

| Style        | Extends      | Width     | Height        | Package Weight | Glass Finish                |
|--------------|--------------|-----------|---------------|----------------|-----------------------------|
| Contemporary | n/a          | 7.00      | 8.25          | 3.56           | Glass                       |
| Bulb Shape   | Bulb Type    | Bulb Base | Bulb Included | UPC            | Replaceable Light<br>Source |
| A19          | Incandescent | Medium    | 0             | *045923645815  | Yes                         |