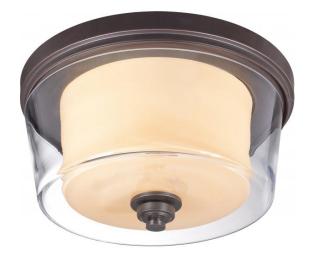

## NUVO 60/4552

Decker - 3 Light Large Flush Fixture with Clear & Cream Glass

| Decker           |  |
|------------------|--|
| Close-to-Ceiling |  |
| Flush            |  |
| Sudbury Bronze   |  |
| Contemporary     |  |
| 3                |  |
| 1 Year Limited   |  |
|                  |  |

#### Features

- Decker Three Light Large Flush
- Width: 16" Height: 8 1/4"
- Matte Black / White Lexan
- UL Damp

### **Product Specifications**

| Style        | Extends   | Width     | Height        | Package Weight | Glass Finish                |
|--------------|-----------|-----------|---------------|----------------|-----------------------------|
| Contemporary | n/a       | 16.00     | 8.25          | 21.04          | Glass                       |
|              |           |           |               |                |                             |
| Bulb Shape   | Bulb Type | Bulb Base | Bulb Included | UPC            | Replaceable Light<br>Source |