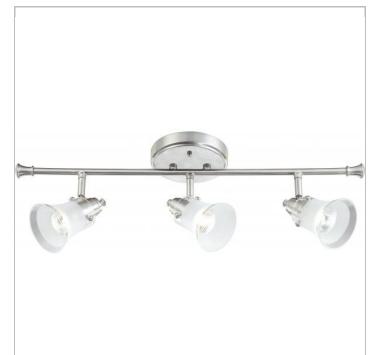

## SATCO NUVO

Project Name

Location Prepared By

NUVO 60-4524

PATRONE 3 LT FIXED TRACK BAR

Notes

| General         |                |
|-----------------|----------------|
| Collection      | Patrone        |
| Finish          | Brushed Nickel |
| Style           | Contemporary   |
| Number of Lamps | 3              |
| Height          | 7.75           |
| Width           | 24             |
| Length          | 5.25           |