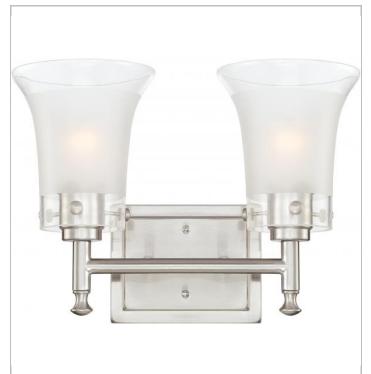

## SATCO NUVO

Project Name

Location

Prepared By

**NUVO 60-4522** 

PATRONE 2 LIGHT VANITY

Notes

| General         |                |  |  |  |
|-----------------|----------------|--|--|--|
| Collection      | Patrone        |  |  |  |
| Finish          | Brushed Nickel |  |  |  |
| Style           | Contemporary   |  |  |  |
| Number of Lamps | 2              |  |  |  |
| Height          | 10.25          |  |  |  |
| Width           | 14.5           |  |  |  |
| Length          | 7              |  |  |  |