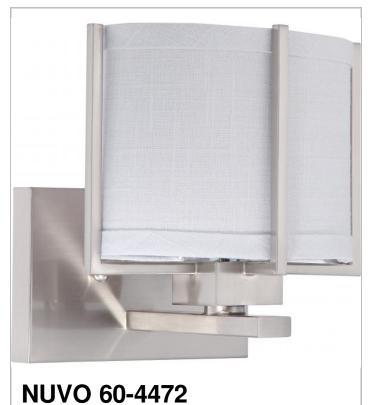

## **SATCO** NUVO

Project Name

Location

Prepared By

Notes

PORTIA 1 LIGHT VANITY

| General         |                |  |
|-----------------|----------------|--|
| Collection      | Portia         |  |
| Finish          | Brushed Nickel |  |
| Style           | Contemporary   |  |
| Number of Lamps | 1              |  |
| Height          | 8              |  |
| Width           | 7.88           |  |
| Length          | 6.63           |  |