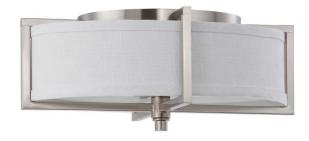

## NUVO 60/4468

Portia - 2 Light Oval Pendant with Slate Gray Fabric Shades - (2) 13w GU24 Lamps Included

| Portia           |  |  |
|------------------|--|--|
| Close-to-Ceiling |  |  |
| Flush            |  |  |
| Brushed Nickel   |  |  |
| Contemporary     |  |  |
| 2                |  |  |
| 1 Year Limited   |  |  |
|                  |  |  |

#### Features

- Portia Two Light Oval Flush
- Length: 16" Width: 11" Height: 6 1/4"
- Old Penny Bronze / Fluted Seed
- UL Damp