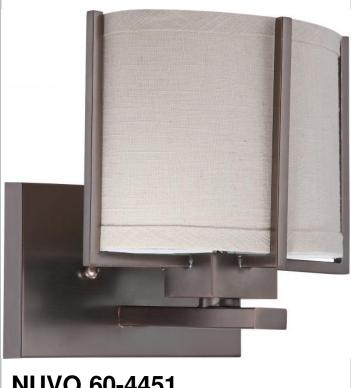

## SATCO NUVO

Project Name

Location

Prepared By

| NUVC | 60-4451 |
|------|---------|
|------|---------|

PORTIA 1 LIGHT VANITY

Notes

| General         |              |  |
|-----------------|--------------|--|
| Collection      | Portia       |  |
| Finish          | Hazel Bronze |  |
| Style           | Contemporary |  |
| Number of Lamps | 1            |  |
| Height          | 8            |  |
| Width           | 7.63         |  |
| Length          | 6.88         |  |