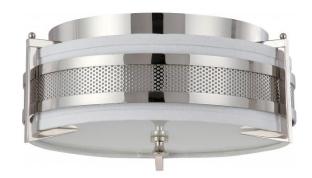

## NUVO 60/4446

Diesel - 3 Light Medium Flush with Slate Gray Fabric Shade

| esel  |
|-------|
| iling |
| lush  |
| ckel  |
| rary  |
| 3     |
| ited  |
|       |

## **Features**

- Diesel Three Light Medium Flush
- Width: 16" Height: 6 1/2"
- Copper Bronze / Champagne Washed Linen
- UL Dry