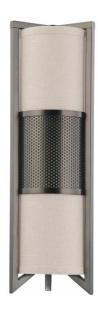

## NUVO 60/4439

Diesel - 3 Light Vertical Sconce with Khaki Fabric Shade

| Collection         |               |  |  |
|--------------------|---------------|--|--|
| Fixture Type       | Vanity & Wall |  |  |
| Category           | Wall          |  |  |
| Finish             | Hazel Bronze  |  |  |
| Style              | Contemporary  |  |  |
| Number Of Lights   | 3             |  |  |
| Narranty 1 Year Li |               |  |  |
|                    |               |  |  |

## **Features**

- Diesel Three Light Vertical Sconce
- Width: 6" Height: 18" Extension: 6 3/4"
- Copper Bronze / Champagne Washed Linen
- UL Damp

## **Product Specifications**

| Style        | Extends      | Width     | Height        | Package Weight | Glass Finish                |
|--------------|--------------|-----------|---------------|----------------|-----------------------------|
| Contemporary | n/a          | 6.00      | 18.00         | 5.81           | n/a                         |
| Bulb Shape   | Bulb Type    | Bulb Base | Bulb Included | UPC            | Replaceable Light<br>Source |
| A19          | Incandescent | Medium    | 0             | *045923644399  | Yes                         |