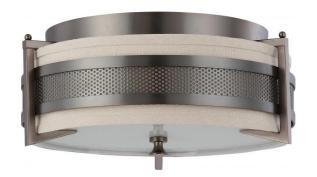

## NUVO 60/4436

Diesel - 3 Light Medium Flush with Khaki Fabric

| Diesel           |
|------------------|
| Close-to-Ceiling |
| Flush            |
| Hazel Bronze     |
| Contemporary     |
| 3                |
| 1 Year Limited   |
|                  |

## **Features**

- Diesel Three Light Medium Flush
- Width: 16" Height: 6 1/2"
- Copper Bronze / Champagne Washed Linen
- UL Dry

## **Product Specifications**

| Style        | Extends      | Width     | Height        | Package Weight | Glass Finish                |
|--------------|--------------|-----------|---------------|----------------|-----------------------------|
| Contemporary | n/a          | 16.00     | 6.50          | 9.72           | n/a                         |
| Bulb Shape   | Bulb Type    | Bulb Base | Bulb Included | UPC            | Replaceable Light<br>Source |
| A19          | Incandescent | Medium    | 0             | *045923644368  | Yes                         |