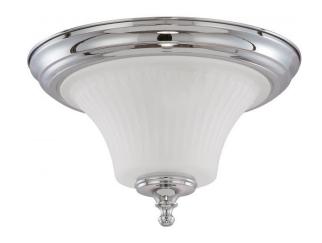

## NUVO 60/4271

Teller - 2 Light Flush Dome Fixture with Frosted Etched Glass

| Teller           |
|------------------|
| Close-to-Ceiling |
| Flush            |
| Polished Chrome  |
| Contemporary     |
| 2                |
| 1 Year Limited   |
|                  |

## **Features**

- Teller Two Light Flush Dome
- Width: 13 1/4" Height: 8 1/4"
- Antique Brass / Clear Swirl
- UL Damp

## **Product Specifications**

| Style        | Extends      | Width     | Height        | Package Weight | Glass Finish                |
|--------------|--------------|-----------|---------------|----------------|-----------------------------|
| Contemporary | n/a          | 13.25     | 8.25          | 4.4            | Glass                       |
| Bulb Shape   | Bulb Type    | Bulb Base | Bulb Included | UPC            | Replaceable Light<br>Source |
| A19          | Incandescent | Medium    | 0             | *045923642715  | Yes                         |