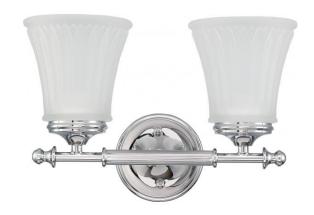

## NUVO 60/4262

Teller - 2 Light Vanity Fixture with Frosted Etched Glass

| Teller            |  |  |
|-------------------|--|--|
| Vanity & Wall     |  |  |
| Wall - Up or Down |  |  |
| Polished Chrome   |  |  |
| Contemporary      |  |  |
| 2                 |  |  |
| 1 Year Limited    |  |  |
|                   |  |  |

## **Features**

■ Teller - Two Light Vanity

Width: 13 1/2" Height: 9" Extension: 6 5/8"

Textured White / Alabaster

**UL** Damp

## **Product Specifications**

| Style        | Extends      | Width     | Height        | Package Weight | Glass Finish                |
|--------------|--------------|-----------|---------------|----------------|-----------------------------|
| Contemporary | n/a          | 13.50     | 9.00          | 5.17           | Glass                       |
| Bulb Shape   | Bulb Type    | Bulb Base | Bulb Included | UPC            | Replaceable Light<br>Source |
| A19          | Incandescent | Medium    | 0             | *045923642623  | Yes                         |