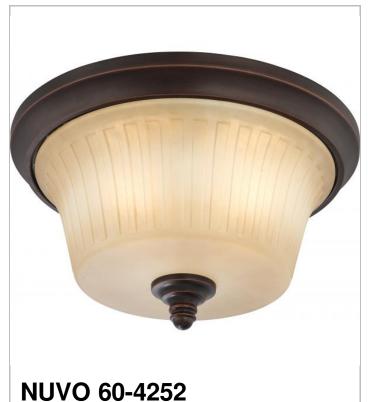

## SATCO NUVO

Project Name

Location

Prepared By

| General         |                   |
|-----------------|-------------------|
| Collection      | Franklin          |
| Finish          | Georgetown Bronze |
| Style           | Traditional       |
| Number of Lamps | 3                 |
| Height          | 8.25              |
| Width           | 15                |