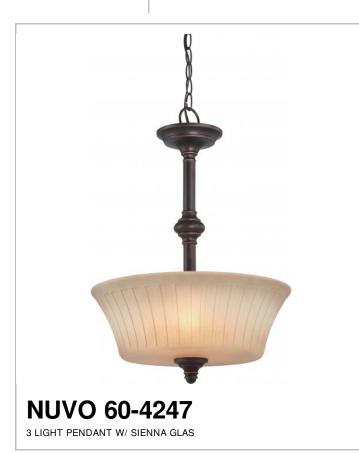

## SATCO' NUVO

Project Name

Location

Prepared By

Notes

| General                |                   |
|------------------------|-------------------|
| Collection             | Franklin          |
| Finish                 | Georgetown Bronze |
| Style                  | Traditional       |
| Number of Lamps        | 3                 |
| Height                 | 23                |
| Width                  | 16                |
| Specifications         |                   |
| Base                   | Medium            |
| Bulb Type              | Incandescent      |
| Max Wattage            | 60                |
| Bulb Included          | 0                 |
| Glass Description      | Glass             |
| Dimensions             |                   |
| Chain Length           | 48                |
| Compliance             |                   |
| UL Application         | Ceiling           |
| CA Prop 65             | Lead              |
| RoHS Compliant         | Yes               |
| Additional Information |                   |
| Warranty               | 1 Year Limited    |