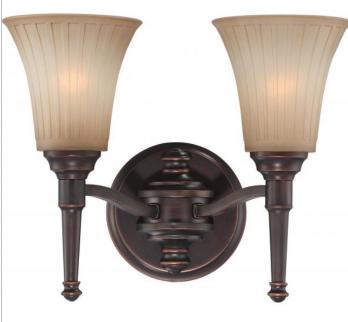

## NUVO 60-4242

FRANKLIN 2 LIGHT VANITY

Notes

| Collection                                                                           | Franklin                 |
|--------------------------------------------------------------------------------------|--------------------------|
| Finish                                                                               | Georgetown Bronze        |
| Style                                                                                | Traditional              |
| Number of Lamps                                                                      | 2                        |
| Height                                                                               | 11.5                     |
| Width                                                                                | 14.5                     |
| Length                                                                               | 8.25                     |
| Specifications                                                                       |                          |
| Specifications                                                                       | Medium                   |
| Base                                                                                 | Medium                   |
| Base<br>Bulb Type                                                                    |                          |
| Base<br>Bulb Type<br>Max Wattage                                                     | Incandescent             |
| Base<br>Bulb Type<br>Max Wattage<br>Bulb Included                                    | Incandescent<br>100      |
| Specifications Base Bulb Type Max Wattage Bulb Included Glass Description Compliance | Incandescent<br>100<br>0 |