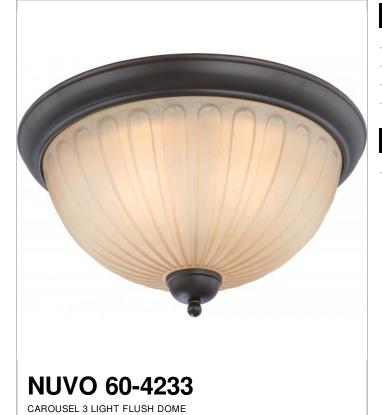

## SATCO" NUVO

Project Name

Location

Prepared By

| General                                                        |                         |
|----------------------------------------------------------------|-------------------------|
| Collection                                                     | Carousel                |
| Finish                                                         | Sudbury Bronze          |
| Style                                                          | Contemporary            |
| Number of Lamps                                                | 3                       |
| Height                                                         | 8.25                    |
| Width                                                          | 15.75                   |
| Specifications                                                 |                         |
|                                                                |                         |
| Base                                                           | Medium                  |
| Base<br>Bulb Type                                              | Medium<br>Incandescent  |
|                                                                |                         |
| Bulb Type                                                      | Incandescent            |
| Bulb Type<br>Max Wattage                                       | Incandescent<br>60      |
| Bulb Type<br>Max Wattage<br>Bulb Included                      | Incandescent<br>60<br>0 |
| Bulb Type<br>Max Wattage<br>Bulb Included<br>Glass Description | Incandescent<br>60<br>0 |