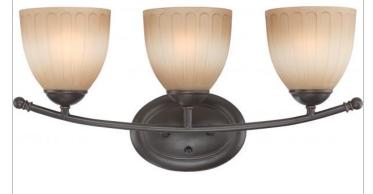

## SATCO" NUVO

Project Name

Location

Prepared By

| General                                                                |                          |
|------------------------------------------------------------------------|--------------------------|
| Collection                                                             | Carousel                 |
| Finish                                                                 | Sudbury Bronze           |
| Style                                                                  | Contemporary             |
| Number of Lamps                                                        | 3                        |
| Height                                                                 | 10.25                    |
| Width                                                                  | 22.25                    |
| Length                                                                 | 8                        |
| Specifications                                                         |                          |
|                                                                        |                          |
| Base                                                                   | Medium                   |
|                                                                        | Medium<br>Incandescent   |
| Base                                                                   |                          |
| Base<br>Bulb Type                                                      | Incandescent             |
| Base<br>Bulb Type<br>Max Wattage                                       | Incandescent<br>100      |
| Base<br>Bulb Type<br>Max Wattage<br>Bulb Included                      | Incandescent<br>100<br>0 |
| Base<br>Bulb Type<br>Max Wattage<br>Bulb Included<br>Glass Description | Incandescent<br>100<br>0 |

NUVO 60-4223

CAROUSEL 3 LIGHT VANITY

Notes

For More Information Visit: <u>http://www.satco.com/</u>