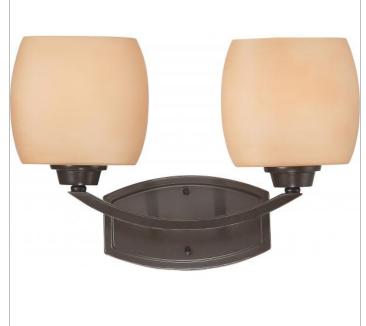

## SATCO' NUVO

Project Name

Location

Prepared By

| General                                                        |                          |
|----------------------------------------------------------------|--------------------------|
| Collection                                                     | Helium                   |
| Finish                                                         | Vintage Bronze           |
| Style                                                          | Contemporary             |
| Number of Lamps                                                | 2                        |
| Height                                                         | 10                       |
| Width                                                          | 15.25                    |
| Length                                                         | 6.5                      |
| Specifications                                                 |                          |
|                                                                |                          |
| Base                                                           | Medium                   |
| Base<br>Bulb Type                                              | Medium<br>Incandescent   |
|                                                                |                          |
| Bulb Type                                                      | Incandescent             |
| Bulb Type<br>Max Wattage                                       | Incandescent<br>100      |
| Bulb Type<br>Max Wattage<br>Bulb Included                      | Incandescent<br>100<br>0 |
| Bulb Type<br>Max Wattage<br>Bulb Included<br>Glass Description | Incandescent<br>100<br>0 |