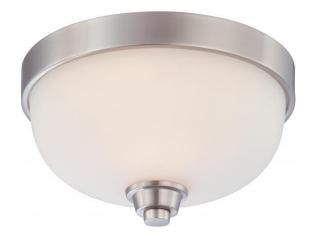

## NUVO 60/4191

Helium - 1 Light Flush Dome Fixture with Satin White Glass

| Helium           |  |
|------------------|--|
| Close-to-Ceiling |  |
| Flush            |  |
| Brushed Nickel   |  |
| Contemporary     |  |
| 1                |  |
| 1 Year Limited   |  |
| -                |  |

#### Features

- Helium One Light Flush
  Dome
- Width: 11 1/4" Height: 6 1/4"
- Textured Black / Satin White
- UL Damp