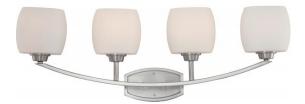

## NUVO 60/4184

Helium - 4 Light Vanity Fixture with Satin White Glass

| Helium            |  |
|-------------------|--|
| Vanity & Wall     |  |
| Wall - Up or Down |  |
| Brushed Nickel    |  |
| Contemporary      |  |
| 4                 |  |
| 1 Year Limited    |  |
| -                 |  |

#### Features

- Helium Four Light Vanity
- Width: 33 3/4" Height: 11 1/2" Extension: 6 1/2"
- Old Bronze / Satin White
- UL Damp

### **Product Specifications**

| Style        | Extends   | Width     | Height        | Package Weight | Glass Finish                |
|--------------|-----------|-----------|---------------|----------------|-----------------------------|
| Contemporary | n/a       | 33.75     | 11.50         | 8.8            | Glass                       |
| Bulb Shape   | Bulb Type | Bulb Base | Bulb Included | UPC            | Replaceable Light<br>Source |
|              |           |           |               |                |                             |