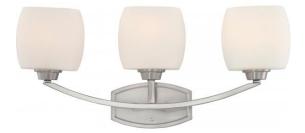

## NUVO 60/4183

Helium - 3 Light Vanity Fixture with Satin White Glass

| Helium            |  |  |
|-------------------|--|--|
| Vanity & Wall     |  |  |
| Wall - Up or Down |  |  |
| Brushed Nickel    |  |  |
| Contemporary      |  |  |
| 3                 |  |  |
| 1 Year Limited    |  |  |
|                   |  |  |

#### Features

- Helium Three Light Vanity
- Width: 24 1/2" Height: 10 3/4" Extension: 6 1/2"
- White / Satin White
- UL Damp