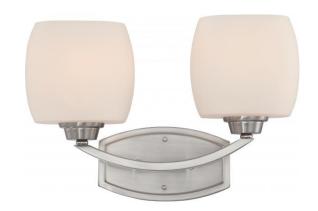

## NUVO 60/4182

Helium - 2 Light Vanity Fixture with Satin White

| Collection       | Helium<br>Vanity & Wall |  |  |
|------------------|-------------------------|--|--|
| Fixture Type     |                         |  |  |
| Category         | Wall - Up or Down       |  |  |
| Finish           | Brushed Nickel          |  |  |
| Style            | Contemporary            |  |  |
| Number Of Lights | 2                       |  |  |
| Warranty         | 1 Year Limited          |  |  |

## **Features**

■ Helium - Two Light Vanity

■ Width: 15 1/4" Height: 10" Extension: 6

■ Textured Black / Satin White

UL Damp

## **Product Specifications**

| Style        | Extends      | Width     | Height        | Package Weight | Glass Finish                |
|--------------|--------------|-----------|---------------|----------------|-----------------------------|
| Contemporary | n/a          | 15.25     | 10.00         | 5.3            | Glass                       |
| Bulb Shape   | Bulb Type    | Bulb Base | Bulb Included | UPC            | Replaceable Light<br>Source |
| A19          | Incandescent | Medium    | 0             | *045923641824  | Yes                         |