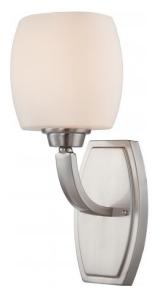

## NUVO 60/4181

Helium - 1 Light Vanity Fixture with Satin White Glass

| Helium            |  |  |
|-------------------|--|--|
| Vanity & Wall     |  |  |
| Wall - Up or Down |  |  |
| Brushed Nickel    |  |  |
| Contemporary      |  |  |
| 1                 |  |  |
| 1 Year Limited    |  |  |
|                   |  |  |

#### Features

- Helium One Light Vanity
- Width: 6" Height: 13 1/2" Extension: 6 1/2"
- Old Bronze / Satin White
- UL Damp

### **Product Specifications**

| Style        | Extends      | Width     | Height        | Package Weight | Glass Finish                |
|--------------|--------------|-----------|---------------|----------------|-----------------------------|
| Contemporary | n/a          | 6.00      | 13.50         | 2.97           | Glass                       |
| Bulb Shape   | Bulb Type    | Bulb Base | Bulb Included | UPC            | Replaceable Light<br>Source |
| A19          | Incandescent | Medium    | 0             | *045923641817  | Yes                         |