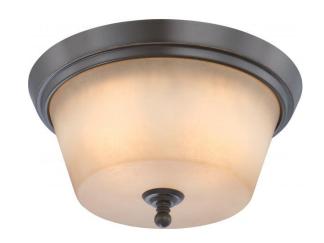

## NUVO 60/4172

Surrey - 2 Light Flush Dome Fixture with Auburn Beige Glass

| Surrey           |  |  |
|------------------|--|--|
| Close-to-Ceiling |  |  |
| Flush            |  |  |
| Vintage Bronze   |  |  |
| Contemporary     |  |  |
| 2                |  |  |
| 1 Year Limited   |  |  |
|                  |  |  |

## **Features**

- Surrey Two Light Flush Dome
- Width: 13" Height: 7"
- Old Bronze / Satin White
- UL Damp

## **Product Specifications**

| Style        | Extends      | Width     | Height        | Package Weight | Glass Finish                |
|--------------|--------------|-----------|---------------|----------------|-----------------------------|
| Contemporary | n/a          | 13.00     | 7.00          | 7.92           | Glass                       |
| Bulb Shape   | Bulb Type    | Bulb Base | Bulb Included | UPC            | Replaceable Light<br>Source |
| A19          | Incandescent | Medium    | 0             | *045923641725  | Yes                         |