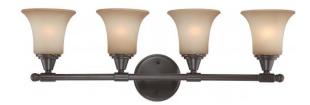

## NUVO 60/4164

Surrey - 4 Light Vanity Fixture with Auburn Beige Glass

| Collection       | Surrey Vanity & Wall Wall - Up or Down Vintage Bronze |  |  |
|------------------|-------------------------------------------------------|--|--|
| Fixture Type     |                                                       |  |  |
| Category         |                                                       |  |  |
| Finish           |                                                       |  |  |
| Style            | Contemporary                                          |  |  |
| Number Of Lights | 4                                                     |  |  |
| Warranty         | 1 Year Limited                                        |  |  |

## **Features**

- Surrey Four Light Vanity
- Width: 30" Height: 10 1/4" Extension: 6
- Polished Brass / Alabaster
- UL Damp

## **Product Specifications**

| Style        | Extends      | Width     | Height        | Package Weight | Glass Finish                |
|--------------|--------------|-----------|---------------|----------------|-----------------------------|
| Contemporary | n/a          | 30.00     | 10.25         | 11.7           | Glass                       |
| Bulb Shape   | Bulb Type    | Bulb Base | Bulb Included | UPC            | Replaceable Light<br>Source |
| A19          | Incandescent | Medium    | 0             | *045923641640  | Yes                         |