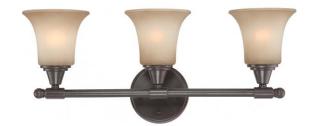

## NUVO 60/4163

Surrey - 3 Light Vanity Fixture with Auburn Beige Glass

| Collection       | Surrey            |  |  |
|------------------|-------------------|--|--|
| Fixture Type     | Vanity & Wall     |  |  |
| Category         | Wall - Up or Down |  |  |
| Finish           | Vintage Bronze    |  |  |
| Style            | Contemporary      |  |  |
| Number Of Lights | 3                 |  |  |
| Warranty         | 1 Year Limited    |  |  |

## **Features**

- Surrey Three Light Vanity
- Width: 23 3/4" Height: 10 1/4" Extension: 6
- Polished Brass / Alabaster
- **UL** Damp

## **Product Specifications**

| Style        | Extends      | Width     | Height        | Package Weight | Glass Finish                |
|--------------|--------------|-----------|---------------|----------------|-----------------------------|
| Contemporary | n/a          | 23.75     | 10.25         | 9.02           | Glass                       |
| Bulb Shape   | Bulb Type    | Bulb Base | Bulb Included | UPC            | Replaceable Light<br>Source |
| A19          | Incandescent | Medium    | 0             | *045923641633  | Yes                         |