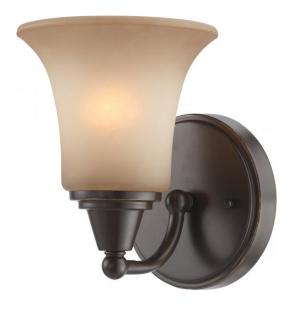

## NUVO 60/4161

Surrey - 1 Light Vanity Fixture with Auburn Beige Glass

| Surrey            |
|-------------------|
| Vanity & Wall     |
| Wall - Up or Down |
| Vintage Bronze    |
| Contemporary      |
| 1                 |
| 1 Year Limited    |
|                   |

#### Features

- Surrey One Light Vanity
- Width: 6" Height: 8" Extension:
  7"
- Old Bronze / Alabaster
- UL Damp

### **Product Specifications**

| Style        | Extends   | Width     | Height        | Package Weight | Glass Finish                |
|--------------|-----------|-----------|---------------|----------------|-----------------------------|
| Contemporary | n/a       | 6.00      | 8.00          | 2.86           | Glass                       |
|              |           |           |               |                |                             |
| Bulb Shape   | Bulb Type | Bulb Base | Bulb Included | UPC            | Replaceable Light<br>Source |