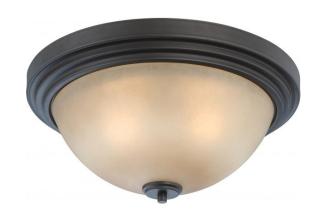

## NUVO 60/4132

Harmony - 3 Light Flush Dome Fixtue with Saffron Glass

| Collection       | Harmony Close-to-Ceiling |  |  |
|------------------|--------------------------|--|--|
| Fixture Type     |                          |  |  |
| Category         | Flush                    |  |  |
| Finish           | Dark Chocolate Bronze    |  |  |
| Style            | Contemporary             |  |  |
| Number Of Lights | 3                        |  |  |
| Warranty         | 1 Year Limited           |  |  |

## **Features**

■ Harmony - Three Light Flush Dome

Width: 16 1/2" Height: 7 1/2"

Burlwood / Clear Seeded

**UL** Damp

## **Product Specifications**

| Style        | Extends      | Width     | Height        | Package Weight | Glass Finish                |
|--------------|--------------|-----------|---------------|----------------|-----------------------------|
| Contemporary | n/a          | 16.50     | 7.50          | 9.68           | Glass                       |
| Bulb Shape   | Bulb Type    | Bulb Base | Bulb Included | UPC            | Replaceable Light<br>Source |
| A19          | Incandescent | Medium    | 0             | *045923641329  | Yes                         |