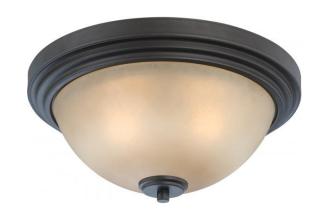

## NUVO 60/4131

Harmony - 2 Light Flush Dome Fixtue with Saffron Glass

| Collection       | Harmony<br>Close-to-Ceiling |  |  |
|------------------|-----------------------------|--|--|
| Fixture Type     |                             |  |  |
| Category         | Flush                       |  |  |
| Finish           | Dark Chocolate Bronze       |  |  |
| Style            | Contemporary                |  |  |
| Number Of Lights | 2                           |  |  |
| Warranty         | 1 Year Limited              |  |  |

## **Features**

- Harmony Two Light Flush
- Width: 13 3/4" Height: 6 1/2"
- Burlwood / Clear Seeded
- UL Damp

## **Product Specifications**

| Style        | Extends      | Width     | Height        | Package Weight | Glass Finish                |
|--------------|--------------|-----------|---------------|----------------|-----------------------------|
| Contemporary | n/a          | 13.75     | 6.50          | 7.04           | Glass                       |
| Bulb Shape   | Bulb Type    | Bulb Base | Bulb Included | UPC            | Replaceable Light<br>Source |
| A19          | Incandescent | Medium    | 0             | *045923641312  | Yes                         |