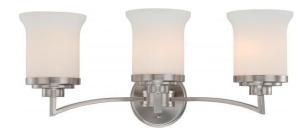

## NUVO 60/4103

Harmony - 3 Light Vanity Fixture with Satin White Glass

| Collection       | Harmony           |  |  |
|------------------|-------------------|--|--|
| Fixture Type     | Vanity & Wall     |  |  |
| Category         | Wall - Up or Down |  |  |
| Finish           | Brushed Nickel    |  |  |
| Style            | Contemporary      |  |  |
| Number Of Lights | 3                 |  |  |
| Warranty         | 1 Year Limited    |  |  |
|                  |                   |  |  |

## **Features**

- Harmony Three Light Vanity
- Width: 24 3/4" Height: 10 1/4" Extension: 8
- Belgium Bronze / Clear Seeded
- UL Damp

## **Product Specifications**

| Style        | Extends      | Width     | Height        | Package Weight | Glass Finish                |
|--------------|--------------|-----------|---------------|----------------|-----------------------------|
| Contemporary | n/a          | 24.75     | 10.25         | 9.13           | Glass                       |
| Bulb Shape   | Bulb Type    | Bulb Base | Bulb Included | UPC            | Replaceable Light<br>Source |
| A19          | Incandescent | Medium    | 0             | *045923641039  | Yes                         |