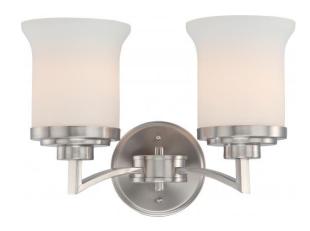

## NUVO 60/4102

Harmony - 2 Light Vanity Fixture with Satin White Glass

| Collection       | Vanity & Wall Wall - Up or Down |  |  |
|------------------|---------------------------------|--|--|
| Fixture Type     |                                 |  |  |
| Category         |                                 |  |  |
| Finish           | Brushed Nickel                  |  |  |
| Style            | Contemporary                    |  |  |
| Number Of Lights | 2                               |  |  |
| Warranty         | 1 Year Limited                  |  |  |

## **Features**

- Harmony Two Light Vanity
- Width: 15" Height: 10 1/4" Extension:

- Belgium Bronze / Clear Seeded
- **UL** Damp

## **Product Specifications**

| Style        | Extends      | Width     | Height        | Package Weight | Glass Finish                |
|--------------|--------------|-----------|---------------|----------------|-----------------------------|
| Contemporary | n/a          | 15.00     | 10.25         | 6.27           | Glass                       |
| Bulb Shape   | Bulb Type    | Bulb Base | Bulb Included | UPC            | Replaceable Light<br>Source |
| A19          | Incandescent | Medium    | 0             | *045923641022  | Yes                         |