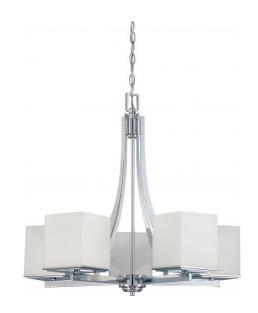

## NUVO 60/4086

Bento - 5 Light Chandelier with Satin White

| Collection       | Bento<br>Chandelier |  |  |
|------------------|---------------------|--|--|
| Fixture Type     |                     |  |  |
| Category         | Hanging             |  |  |
| Finish           | Polished Chrome     |  |  |
| Style            | Contemporary        |  |  |
| Number Of Lights | 5                   |  |  |
| Warranty         | 1 Year Limited      |  |  |

## **Features**

- Bento Five Light Chandelier
- Width: 25 3/4" Height: 24 3/4"
- Belgium Bronze / Clear

Seeded

■ UL Dry

## **Product Specifications**

| Style        | Extends      | Width     | Height        | Package Weight | Glass Finish                |
|--------------|--------------|-----------|---------------|----------------|-----------------------------|
| Contemporary | n/a          | 25.75     | 24.75         | 18.78          | Glass                       |
| Bulb Shape   | Bulb Type    | Bulb Base | Bulb Included | UPC            | Replaceable Light<br>Source |
| A19          | Incandescent | Medium    | 0             | *045923640865  | Yes                         |