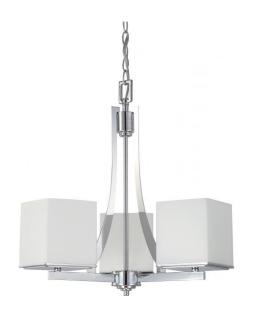

## NUVO 60/4085

Bento - 3 Light Chandelier with Satin White

| Collection       | Bento           |  |  |
|------------------|-----------------|--|--|
| Fixture Type     | Chandelier      |  |  |
| Category         | Hanging         |  |  |
| Finish           | Polished Chrome |  |  |
| Style            | Contemporary    |  |  |
| Number Of Lights | 3               |  |  |
| Warranty         | 1 Year Limited  |  |  |

## **Features**

- Bento Three Light Chandelier
- Width: 20 1/4" Height: 21"
- Belgium Bronze / Clear

Seeded

■ UL Dry

## **Product Specifications**

| Style        | Extends      | Width     | Height        | Package Weight | Glass Finish                |
|--------------|--------------|-----------|---------------|----------------|-----------------------------|
| Contemporary | n/a          | 20.25     | 21.00         | 11.23          | Glass                       |
| Bulb Shape   | Bulb Type    | Bulb Base | Bulb Included | UPC            | Replaceable Light<br>Source |
| A19          | Incandescent | Medium    | 0             | *045923640858  | Yes                         |