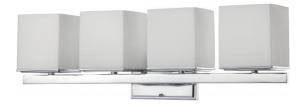

## NUVO 60/4084

Bento - 4 Light Vanity Fixture with Satin White Glass

| Bento             |  |  |
|-------------------|--|--|
| Vanity & Wall     |  |  |
| Wall - Up or Down |  |  |
| Polished Chrome   |  |  |
| Contemporary      |  |  |
| 4                 |  |  |
| 1 Year Limited    |  |  |
|                   |  |  |

#### Features

- Bento Four Light Vanity
- Width: 30" Height: 9 1/4" Extension: 7"
- Belgium Bronze / Clear Seeded
- UL Damp

### **Product Specifications**

| Style        | Extends      | Width     | Height        | Package Weight | Glass Finish                |
|--------------|--------------|-----------|---------------|----------------|-----------------------------|
| Contemporary | n/a          | 30.00     | 9.25          | 13.32          | Glass                       |
| Bulb Shape   | Bulb Type    | Bulb Base | Bulb Included | UPC            | Replaceable Light<br>Source |
| A19          | Incandescent | Medium    | 0             | *045923640841  | Yes                         |